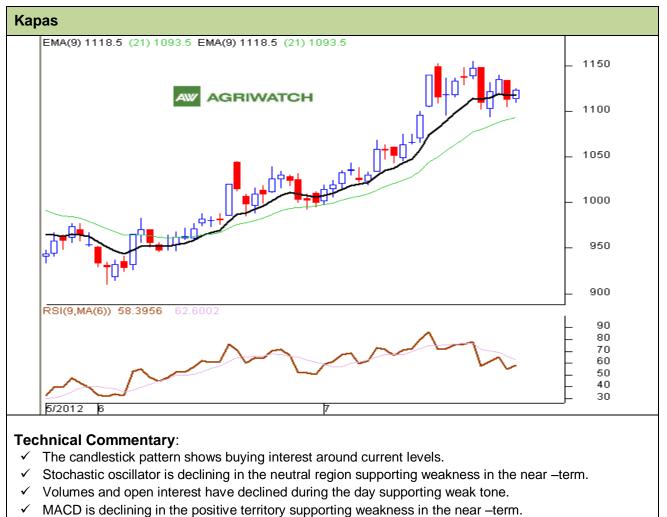

## Exchange: NCDEX Expiry: April 30<sup>th</sup>, 2013

✓ We advise traders to sell on rise.

| Strategy: Sell                  |       |       |      |       |      |      |      |
|---------------------------------|-------|-------|------|-------|------|------|------|
| Intraday Supports & Resistances |       |       | S2   | S1    | PCP  | R1   | R2   |
| Kapas                           | NCDEX | April | 1065 | 1085  | 1123 | 1145 | 1160 |
| Intraday Trade Call*            |       |       | Call | Entry | T1   | T2   | SL   |
| Kapas                           | NCDEX | April | Sell | <1130 | 1122 | 1118 | 1135 |