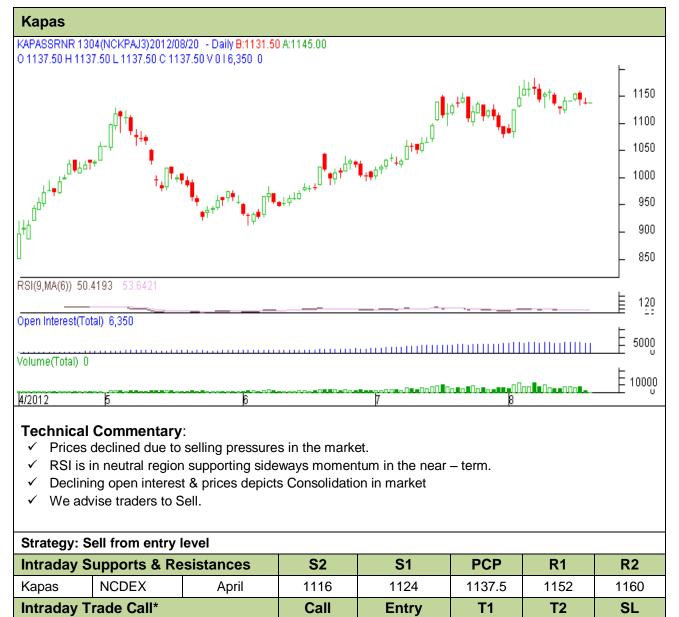

Commodity: Kapas Exchange: NCDEX Contract: April Expiry: April 30<sup>th</sup>, 2013

<sup>\*</sup>Do not carry forward the position until the next day.

April

**NCDEX** 

Kapas