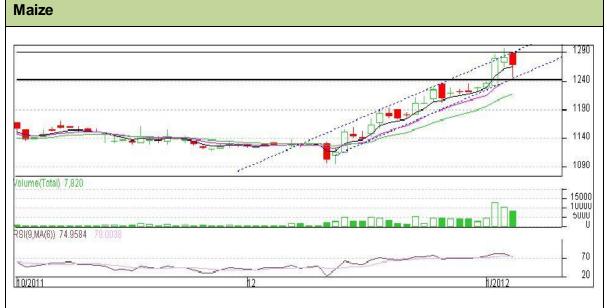

## Technical Commentary:

- Maize prices are moving in a range between Rs 1242 to Rs 1290 for short term, if breach the mentioned level either side will give the prices a new direction.
- However, closing of prices above 9 and 18 day EMA suggests bullishness of the prices.
- RSI is hovering in overbought region.
- Prices are likely to trade range bound in today's session with some firmness in prices.
- Decrease in prices along with open interest suggests that profit booking occurs at higher level and prices might consolidate from present level.