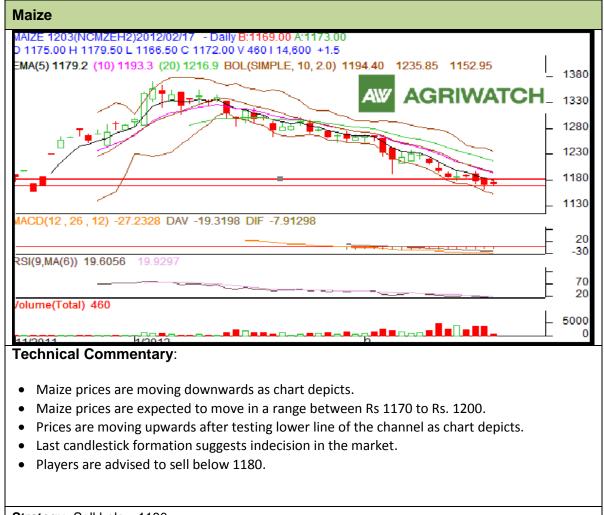

## Exchange: NCDEX Expiry: March 20<sup>th</sup>, 2011

| Strategy: Sell below 1180.      |       |       |      |       |      |      |      |
|---------------------------------|-------|-------|------|-------|------|------|------|
| Intraday Supports & Resistances |       |       | S2   | S1    | PCP  | R1   | R2   |
| Maize                           | NCDEX | March | 1157 | 1172  | 1179 | 1185 | 1201 |
| Intraday Trade Call             |       |       | Call | Entry | T1   | T2   | SL   |
| Maize                           | NCDEX | March | Sell | 1180  | 1175 | 1172 | 1183 |