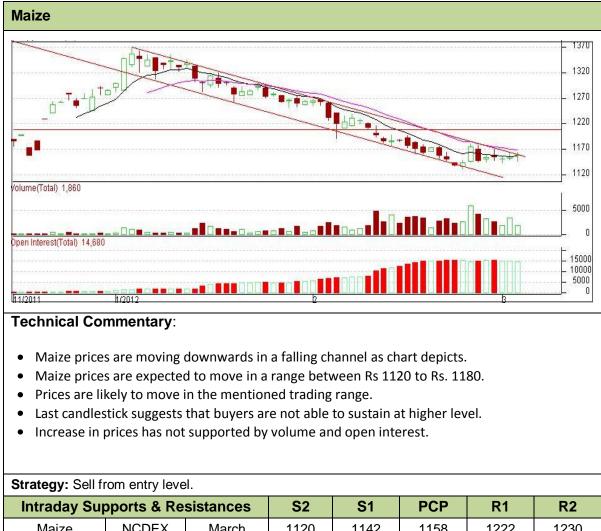

## Exchange: NCDEX Expiry: March 20<sup>th</sup>, 2012

| Maize               | NCDEX | March | 1120 | 1142          | 1158 | 1222 | 1230 |
|---------------------|-------|-------|------|---------------|------|------|------|
| Intraday Trade Call |       |       | Call | Entry         | T1   | T2   | SL   |
| Maize               | NCDEX | March | Sell | Below<br>1160 | 1153 | 1150 | 1164 |