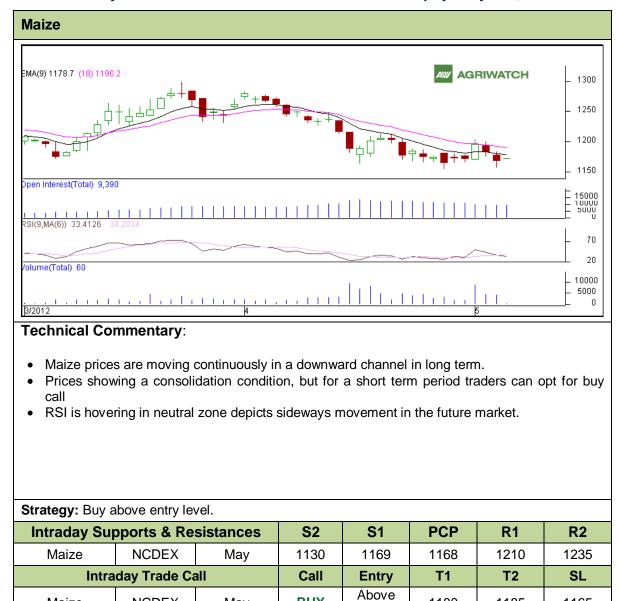

## Commodity: Maize Contract: May

## Exchange: NCDEX Expiry: May 18<sup>th</sup>, 2012

Do not carry forward the position until the next day.

May

NCDEX

Maize