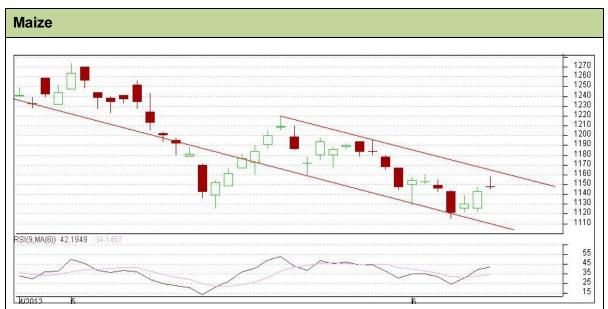

## **Technical Commentary:**

- Maize prices are downwards as chart depicts.
- Prices are moving in a range between Rs 1125 to Rs 1160, two consecutive close either side will give the prices a new direction.
- RSI is hovering at oversold region.

Strategy: Sell from entry level.

| change of the ch |       |      |      |               |      |      |      |
|--------------------------------------------------------------------------------------------------------------------------------------------------------------------------------------------------------------------------------------------------------------------------------------------------------------------------------------------------------------------------------------------------------------------------------------------------------------------------------------------------------------------------------------------------------------------------------------------------------------------------------------------------------------------------------------------------------------------------------------------------------------------------------------------------------------------------------------------------------------------------------------------------------------------------------------------------------------------------------------------------------------------------------------------------------------------------------------------------------------------------------------------------------------------------------------------------------------------------------------------------------------------------------------------------------------------------------------------------------------------------------------------------------------------------------------------------------------------------------------------------------------------------------------------------------------------------------------------------------------------------------------------------------------------------------------------------------------------------------------------------------------------------------------------------------------------------------------------------------------------------------------------------------------------------------------------------------------------------------------------------------------------------------------------------------------------------------------------------------------------------------|-------|------|------|---------------|------|------|------|
| Intraday Supports & Resistances                                                                                                                                                                                                                                                                                                                                                                                                                                                                                                                                                                                                                                                                                                                                                                                                                                                                                                                                                                                                                                                                                                                                                                                                                                                                                                                                                                                                                                                                                                                                                                                                                                                                                                                                                                                                                                                                                                                                                                                                                                                                                                |       |      | S2   | S1            | PCP  | R1   | R2   |
| Maize                                                                                                                                                                                                                                                                                                                                                                                                                                                                                                                                                                                                                                                                                                                                                                                                                                                                                                                                                                                                                                                                                                                                                                                                                                                                                                                                                                                                                                                                                                                                                                                                                                                                                                                                                                                                                                                                                                                                                                                                                                                                                                                          | NCDEX | July | 1060 | 1080          | 1147 | 1180 | 1213 |
| Intraday Trade Call                                                                                                                                                                                                                                                                                                                                                                                                                                                                                                                                                                                                                                                                                                                                                                                                                                                                                                                                                                                                                                                                                                                                                                                                                                                                                                                                                                                                                                                                                                                                                                                                                                                                                                                                                                                                                                                                                                                                                                                                                                                                                                            |       |      | Call | Entry         | T1   | T2   | SL   |
| Maize                                                                                                                                                                                                                                                                                                                                                                                                                                                                                                                                                                                                                                                                                                                                                                                                                                                                                                                                                                                                                                                                                                                                                                                                                                                                                                                                                                                                                                                                                                                                                                                                                                                                                                                                                                                                                                                                                                                                                                                                                                                                                                                          | NCDEX | July | Sell | Below<br>1144 | 1140 | 1138 | 1146 |