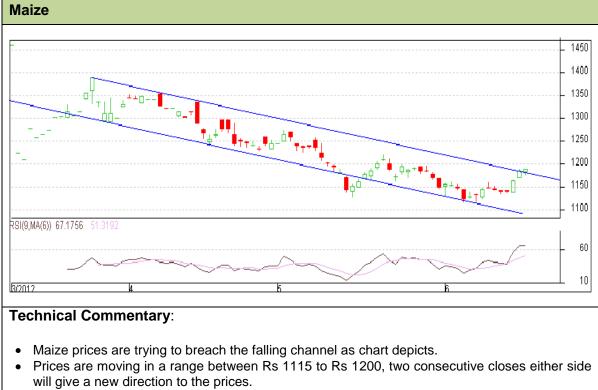

## Exchange: NCDEX Expiry: July 20<sup>th</sup>, 2012

• RSI is hovering near to overbought region.

| Strategy: Wait                  |       |      |      |       |      |      |      |
|---------------------------------|-------|------|------|-------|------|------|------|
| Intraday Supports & Resistances |       |      | S2   | S1    | PCP  | R1   | R2   |
| Maize                           | NCDEX | July | 1080 | 1115  | 1188 | 1200 | 1220 |
| Intraday Trade Call             |       |      | Call | Entry | T1   | T2   | SL   |
| Maize                           | NCDEX | July | Wait | -     | -    | -    | -    |