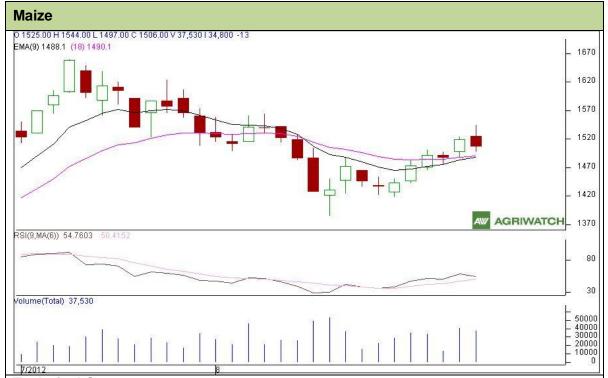

Commodity: Maize Exchange: NCDEX
Contract: September Expiry: Sept 20<sup>th</sup>, 2012

## **Technical Commentary:**

- Candlestick formation reveals bullish trend in the market.
- Prices closed above 9 days and 18 days EMAs indicates bullish sentiment in the market.
- RSI is hovering near to neutral region.
- However, Decrease in prices with lower volumes and OI indicates to consolidation in the market.

| Strategy: | Buy | from | near | entry | level |  |
|-----------|-----|------|------|-------|-------|--|
|-----------|-----|------|------|-------|-------|--|

| Intraday Supports & Resistances |       | S2        | S1    | PCP           | R1   | R2   |      |
|---------------------------------|-------|-----------|-------|---------------|------|------|------|
| Maize                           | NCDEX | September | 1469  | 1487          | 1506 | 1540 | 1563 |
| Intraday Trade Call             |       | Call      | Entry | T1            | T2   | SL   |      |
| Maize                           | NCDEX | September | Buy   | Above<br>1508 | 1528 | 1538 | 1498 |