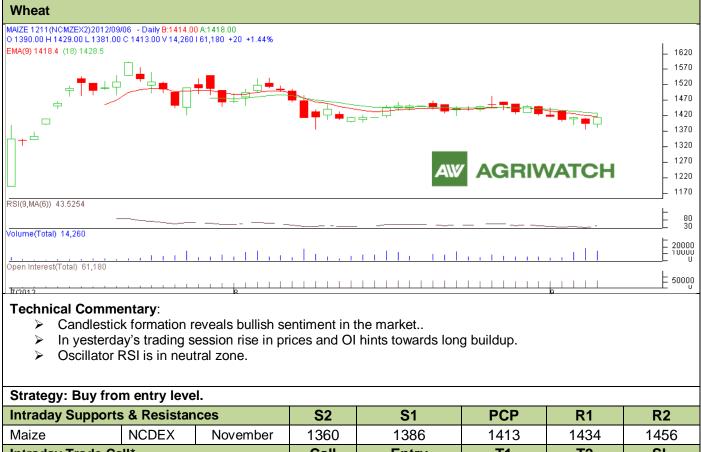

## Commodity: Maize Contract: November

## Exchange: NCDEX Expiry: November20th, 2012

| Maize                                                  | NCDEX | November | 1360 | 1386       | 1413 | 1434 | 1456 |
|--------------------------------------------------------|-------|----------|------|------------|------|------|------|
| Intraday Trade Call*                                   |       |          | Call | Entry      | T1   | T2   | SL   |
| Maize                                                  | NCDEX | November | Buy  | Above 1410 | 1422 | 1428 | 1404 |
| *Do not carry forward the position until the next day. |       |          |      |            |      |      |      |