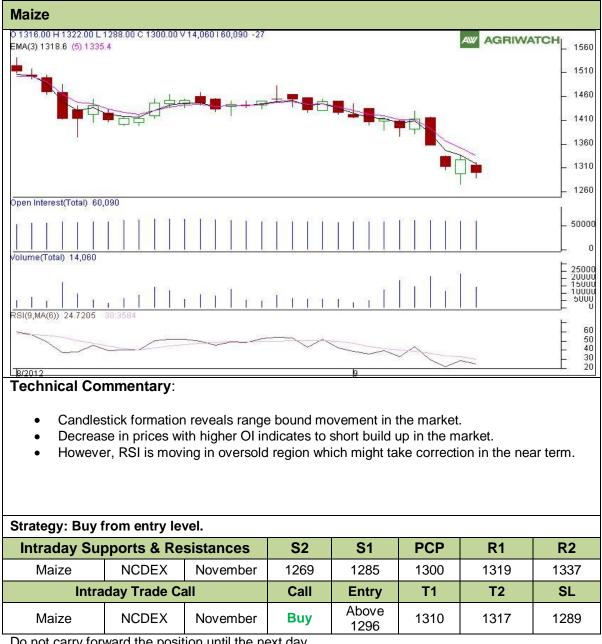

## **Exchange: NCDEX** Expiry: Nov 20<sup>th</sup>, 2012

Do not carry forward the position until the next day.