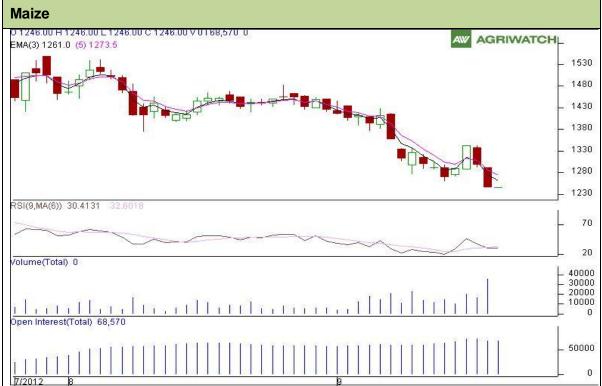

## Technical Commentary:

- Candlestick formation reveals bearish sentiment in the market.
- Prices closed below 3 days and 3 days EMAs also indicates to bearish sentiment.
- RSI is moving down towards oversold region which might take correction in near term.
- Decrease in prices with lower OI indicates to long liquidation in the market.