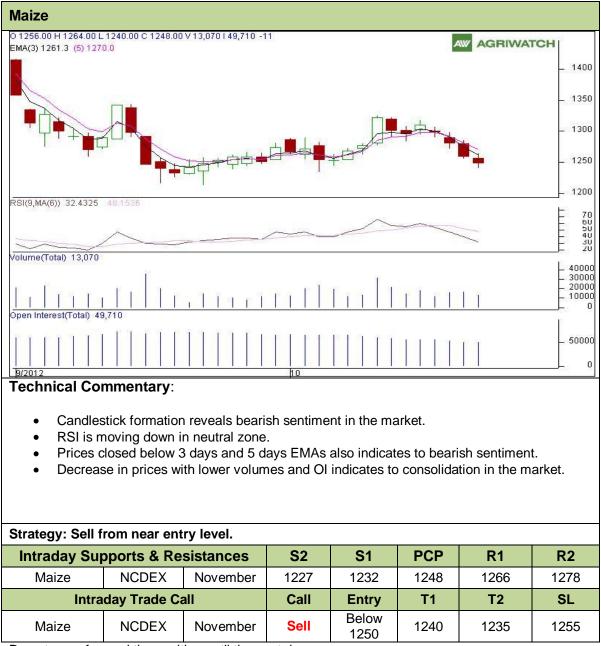

## Exchange: NCDEX Expiry: Nov 20<sup>th</sup>, 2012

Do not carry forward the position until the next day.