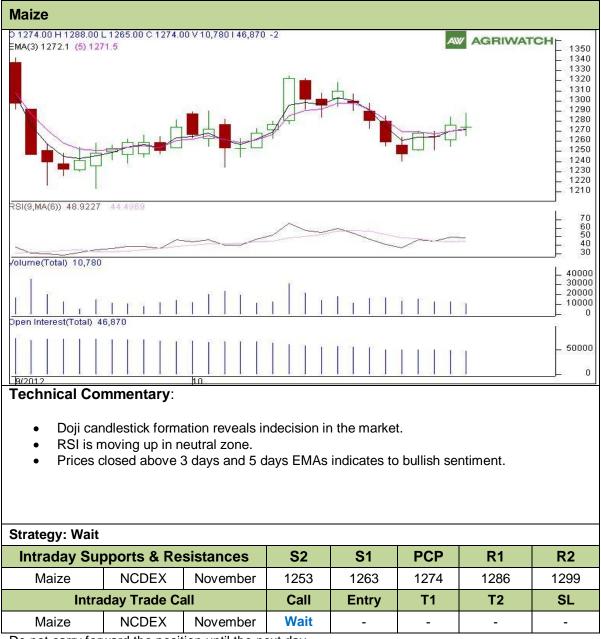

## Exchange: NCDEX Expiry: Nov 20<sup>th</sup>, 2012

Do not carry forward the position until the next day.