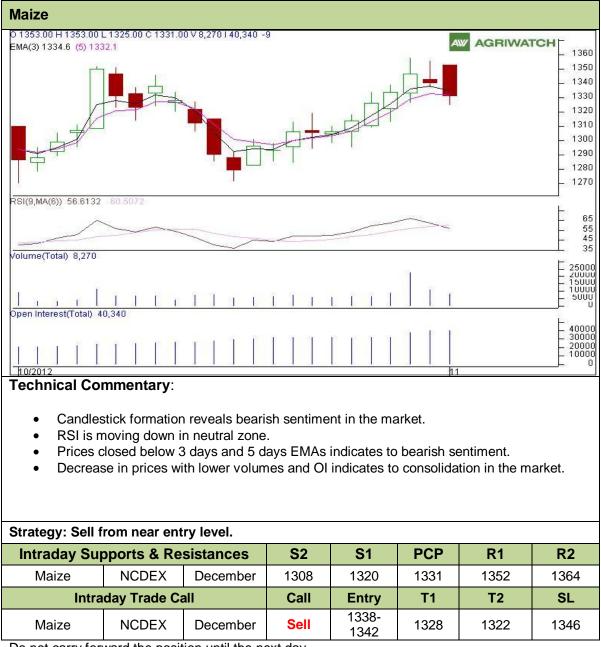

## Commodity: Maize Contract: December

## Exchange: NCDEX Expiry: Dec 20<sup>th</sup>, 2012

Do not carry forward the position until the next day.