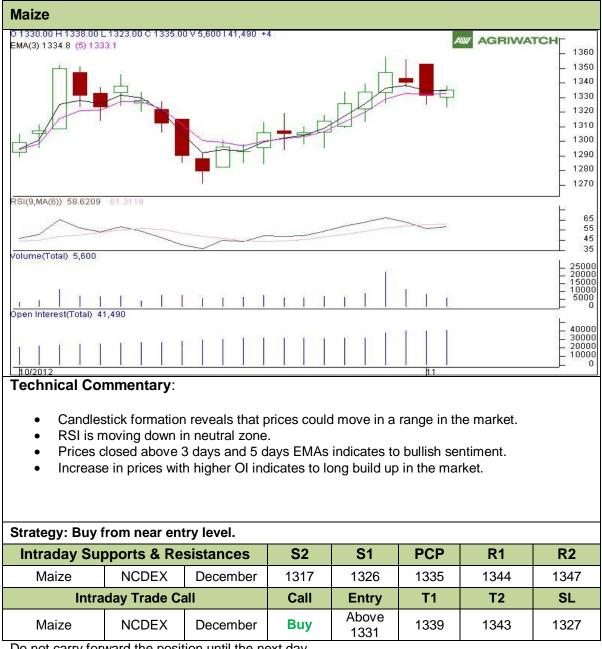

## **Commodity: Maize Contract: December**

**Exchange: NCDEX** Expiry: Dec 20<sup>th</sup>, 2012

Do not carry forward the position until the next day.