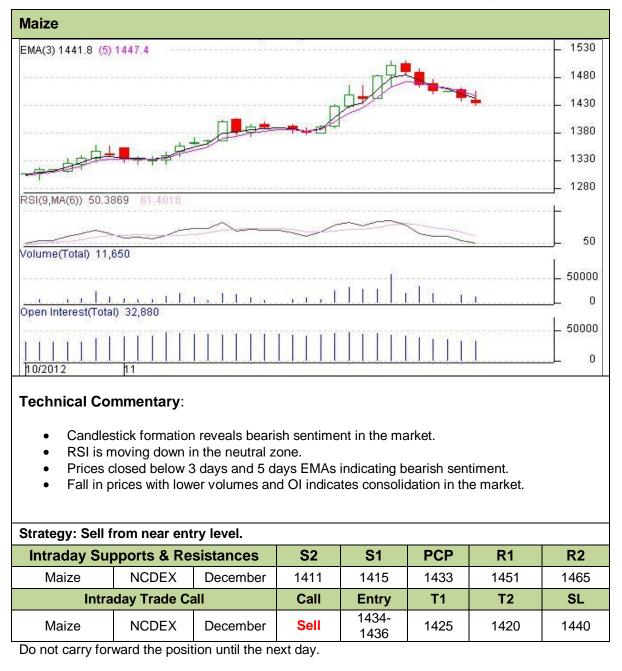

## Commodity: Maize Contract: December

## Exchange: NCDEX Expiry: Dec 21<sup>st</sup>, 2012