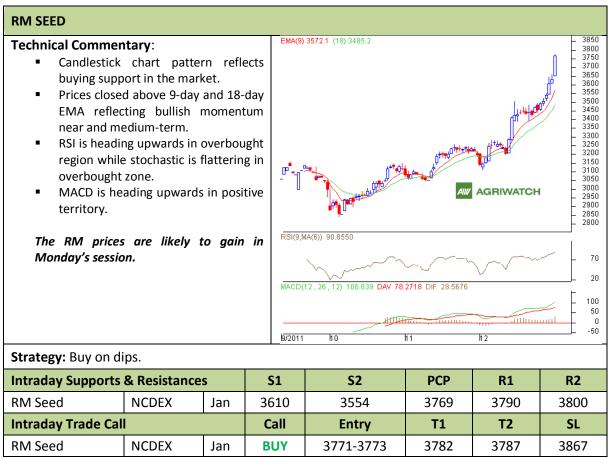

Commodity: Soybean Exchange: NCDEX Contract: Jan Expiry: Jan 20<sup>th</sup>, 2012

<sup>\*</sup> Do not carry-forward the position next day.

Commodity: Rapeseed/Mustard Exchange: NCDEX

Contract: Jan Expiry: Jan 20<sup>th</sup>, 2012