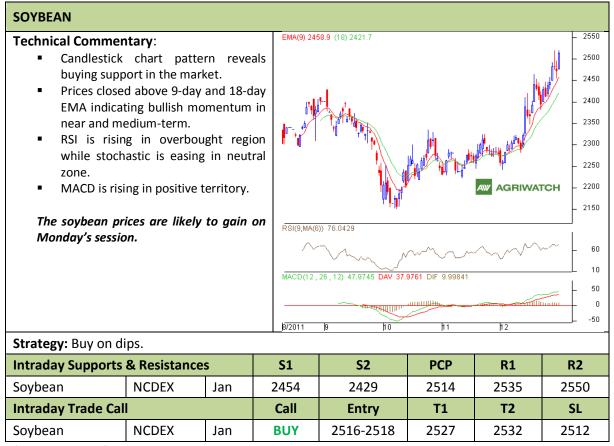

Commodity: Soybean Exchange: NCDEX Contract: Jan Expiry: Jan 20<sup>th</sup>, 2012

<sup>\*</sup> Do not carry-forward the position next day.

Commodity: Rapeseed/Mustard Exchange: NCDEX

Contract: Jan Expiry: Jan 20<sup>th</sup>, 2012