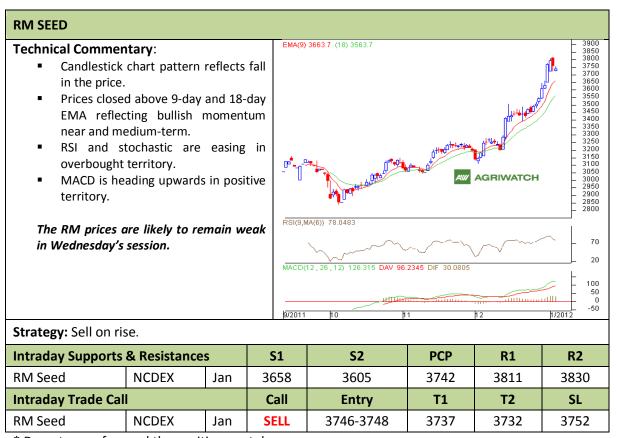

Commodity: Soybean Exchange: NCDEX Contract: Jan Expiry: Jan 20<sup>th</sup>, 2012

<sup>\*</sup> Do not carry-forward the position next day.

Commodity: Rapeseed/Mustard Exchange: NCDEX

Contract: Jan Expiry: Jan 20<sup>th</sup>, 2012