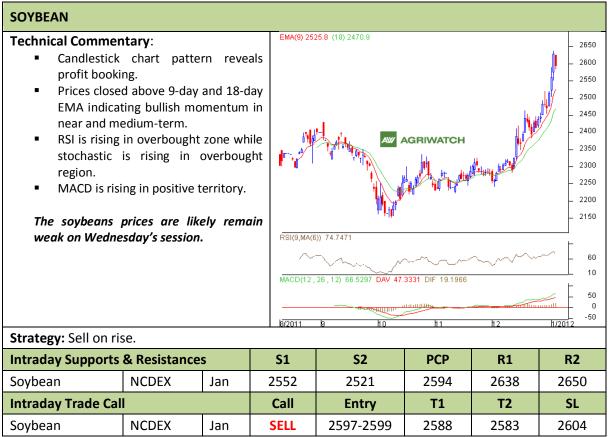

Commodity: Soybean Exchange: NCDEX Contract: Jan Expiry: Jan 20<sup>th</sup>, 2012

<sup>\*</sup> Do not carry-forward the position next day.

Commodity: Rapeseed/Mustard Exchange: NCDEX

Contract: Jan Expiry: Jan 20<sup>th</sup>, 2012