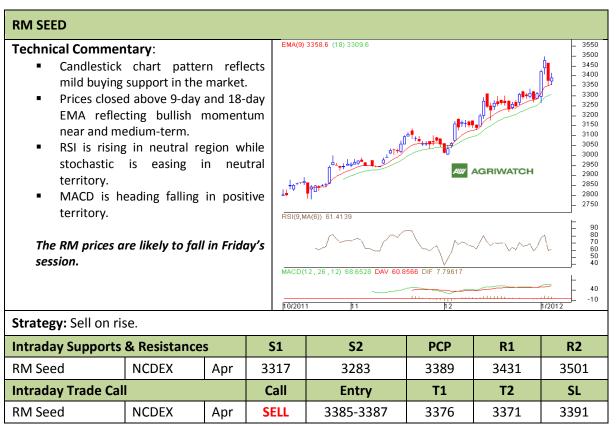

Commodity: Soybean Exchange: NCDEX Contract: Feb Expiry: Feb 20<sup>th</sup>, 2012

<sup>\*</sup> Do not carry-forward the position next day.

Commodity: Rapeseed/Mustard Exchange: NCDEX

Contract: Apr Expiry: Apr 20<sup>th</sup>, 2012