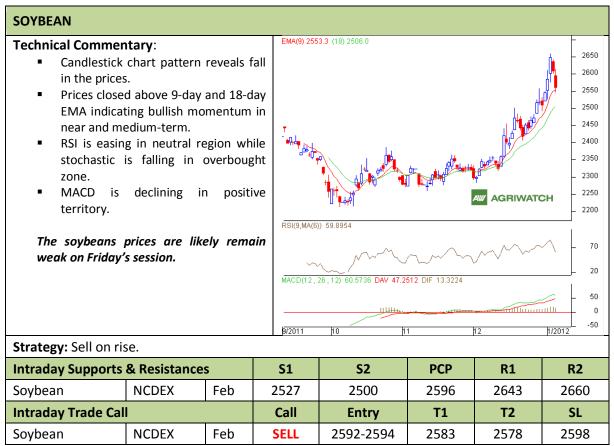

Commodity: Soybean Exchange: NCDEX Contract: Feb Expiry: Feb 20<sup>th</sup>, 2012

<sup>\*</sup> Do not carry-forward the position next day.

Commodity: Rapeseed/Mustard Exchange: NCDEX

Contract: Apr Expiry: Apr 20<sup>th</sup>, 2012