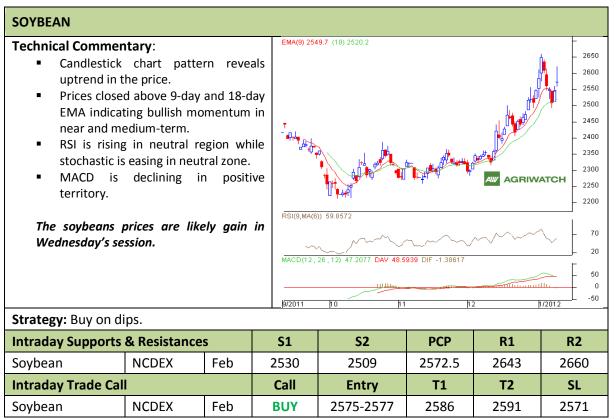

Commodity: Soybean Exchange: NCDEX Contract: Feb Expiry: Feb 20<sup>th</sup>, 2012

<sup>\*</sup> Do not carry-forward the position next day.

Commodity: Rapeseed/Mustard Exchange: NCDEX

Contract: Apr Expiry: Apr 20<sup>th</sup>, 2012