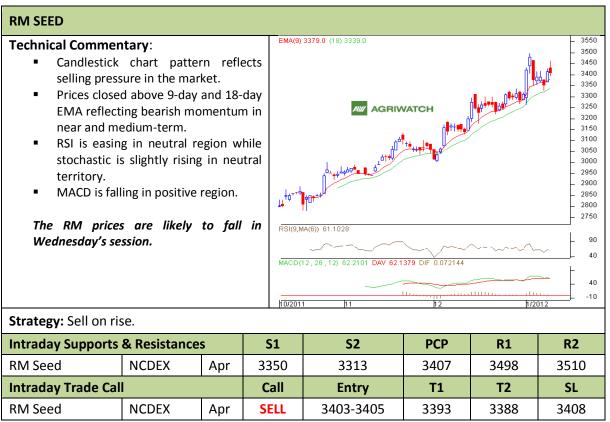

Commodity: Soybean Exchange: NCDEX Contract: Feb Expiry: Feb 20<sup>th</sup>, 2012

<sup>\*</sup> Do not carry-forward the position next day.

Commodity: Rapeseed/Mustard Exchange: NCDEX

Contract: Apr Expiry: Apr 20<sup>th</sup>, 2012

<sup>\*</sup> Do not carry-forward the position next day.