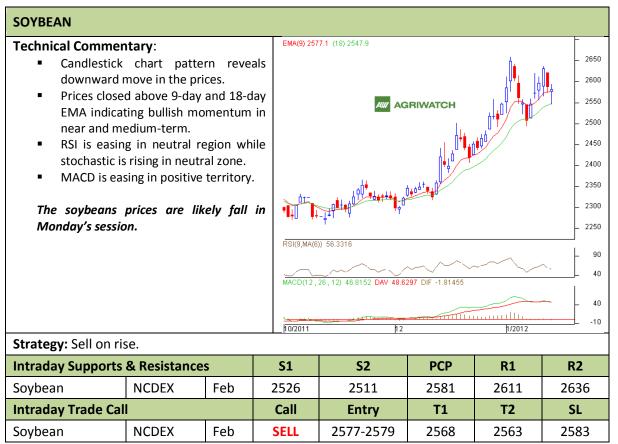

Commodity: Soybean Exchange: NCDEX Contract: Feb Expiry: Feb 20<sup>th</sup>, 2012

<sup>\*</sup> Do not carry-forward the position next day.

Commodity: Rapeseed/Mustard Exchange: NCDEX

Contract: Apr Expiry: Apr 20<sup>th</sup>, 2012