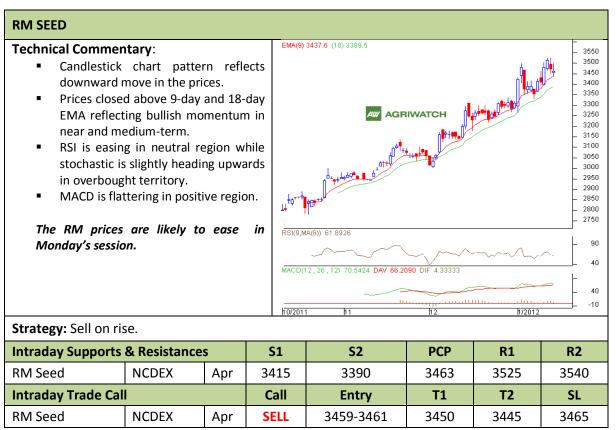

Commodity: Soybean Exchange: NCDEX Contract: Feb Expiry: Feb 20<sup>th</sup>, 2012

<sup>\*</sup> Do not carry-forward the position next day.

Commodity: Rapeseed/Mustard Exchange: NCDEX

Contract: Apr Expiry: Apr 20<sup>th</sup>, 2012