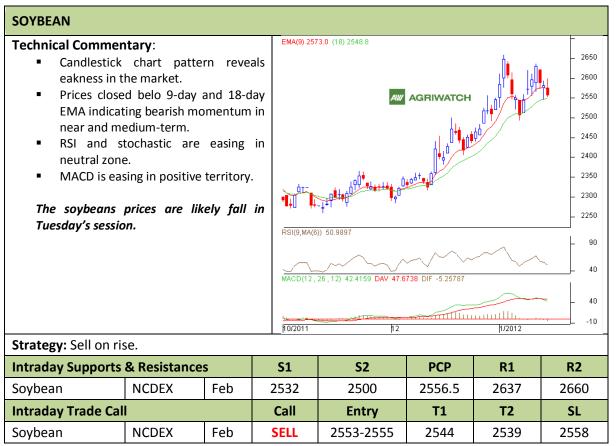

Commodity: Soybean Exchange: NCDEX Contract: Feb Expiry: Feb 20<sup>th</sup>, 2012

<sup>\*</sup> Do not carry-forward the position next day.

Commodity: Rapeseed/Mustard Exchange: NCDEX

Contract: Apr Expiry: Apr 20<sup>th</sup>, 2012