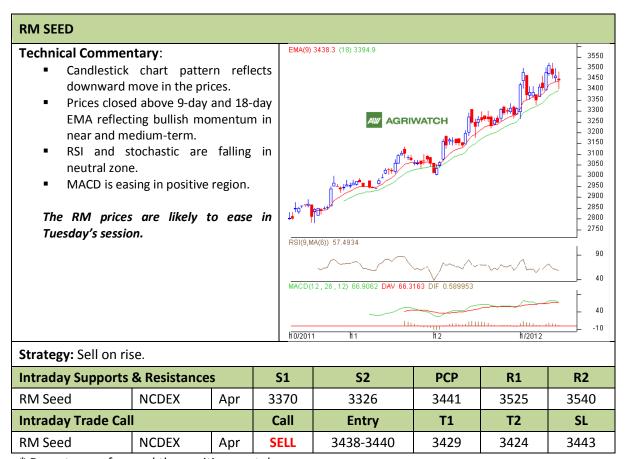

Commodity: Soybean Exchange: NCDEX Contract: Feb Expiry: Feb 20<sup>th</sup>, 2012

<sup>\*</sup> Do not carry-forward the position next day.

Commodity: Rapeseed/Mustard Exchange: NCDEX

Contract: Apr Expiry: Apr 20<sup>th</sup>, 2012