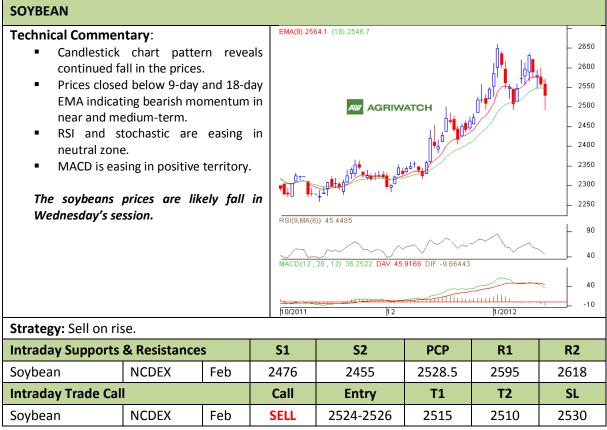

#### Commodity: Soybean Contract: Feb

Exchange: NCDEX Expiry: Feb 20<sup>th</sup>, 2012

\* Do not carry-forward the position next day.