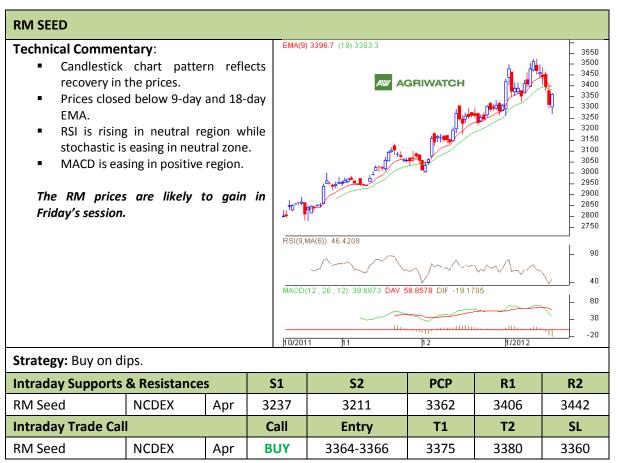

Commodity: Soybean Exchange: NCDEX Contract: Feb Expiry: Feb 20<sup>th</sup>, 2012

<sup>\*</sup> Do not carry-forward the position next day.

Commodity: Rapeseed/Mustard Exchange: NCDEX

Contract: Apr Expiry: Apr 20<sup>th</sup>, 2012