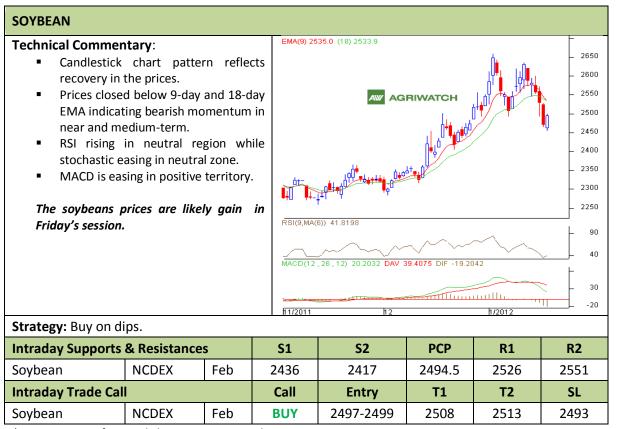

Commodity: Soybean Exchange: NCDEX Contract: Feb Expiry: Feb 20<sup>th</sup>, 2012

<sup>\*</sup> Do not carry-forward the position next day.

Commodity: Rapeseed/Mustard Exchange: NCDEX

Contract: Apr Expiry: Apr 20<sup>th</sup>, 2012