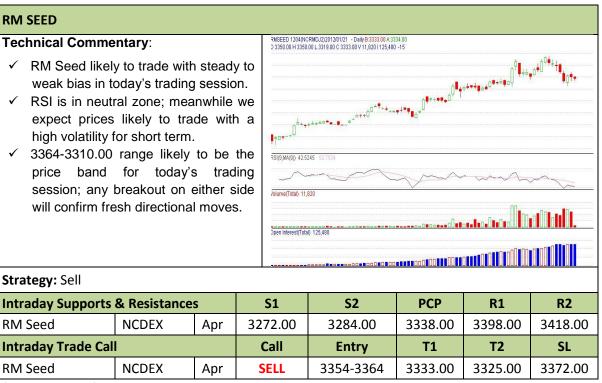

<sup>\*</sup> Do not carry-forward the position next day.

Commodity: Rapeseed/Mustard Exchange: NCDEX

Contract: Apr Expiry: Apr 20<sup>th</sup>, 2012

<sup>\*</sup> Do not carry-forward the position next day.