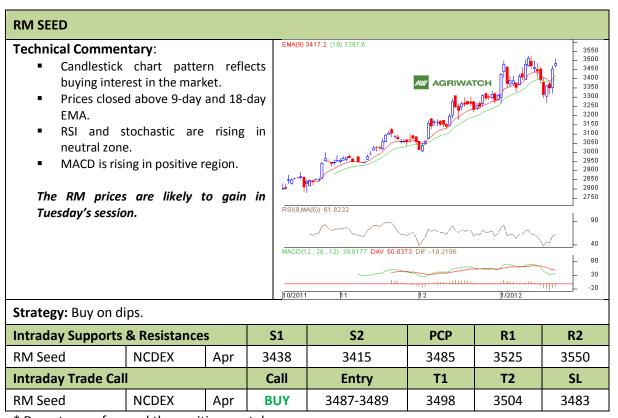

Commodity: Soybean Exchange: NCDEX Contract: Feb Expiry: Feb 20<sup>th</sup>, 2012

<sup>\*</sup> Do not carry-forward the position next day.

Commodity: Rapeseed/Mustard Exchange: NCDEX

Contract: Apr Expiry: Apr 20<sup>th</sup>, 2012