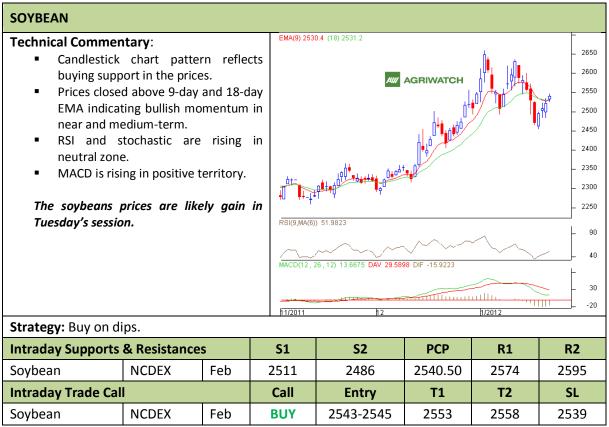

Commodity: Soybean Exchange: NCDEX Contract: Feb Expiry: Feb 20<sup>th</sup>, 2012

<sup>\*</sup> Do not carry-forward the position next day.

Commodity: Rapeseed/Mustard Exchange: NCDEX

Contract: Apr Expiry: Apr 20<sup>th</sup>, 2012