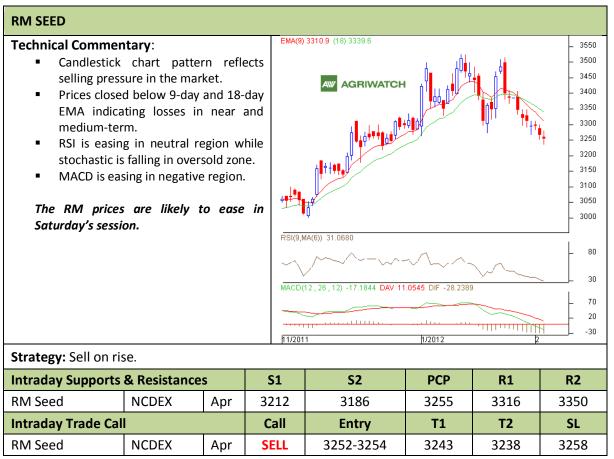

Commodity: Soybean Exchange: NCDEX Contract: Feb Expiry: Feb 20<sup>th</sup>, 2012

<sup>\*</sup> Do not carry-forward the position next day.

Commodity: Rapeseed/Mustard Exchange: NCDEX

Contract: Apr Expiry: Apr 20<sup>th</sup>, 2012

<sup>\*</sup> Do not carry-forward the position next day.