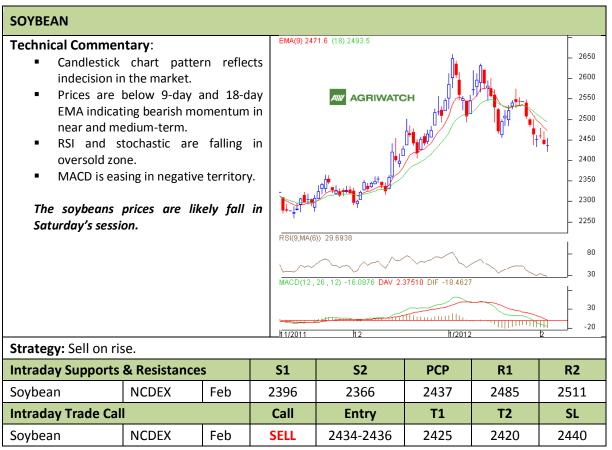

Commodity: Soybean Exchange: NCDEX Contract: Feb Expiry: Feb 20<sup>th</sup>, 2012

<sup>\*</sup> Do not carry-forward the position next day.

Commodity: Rapeseed/Mustard Exchange: NCDEX

Contract: Apr Expiry: Apr 20<sup>th</sup>, 2012