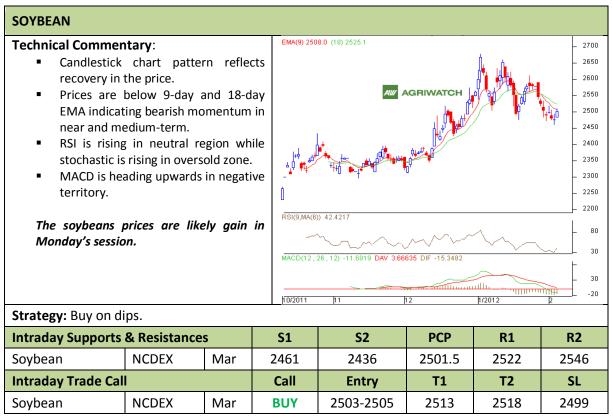

Commodity: Soybean Exchange: NCDEX Contract: Mar Expiry: Mar 20<sup>th</sup>, 2012

<sup>\*</sup> Do not carry-forward the position next day.

Commodity: Rapeseed/Mustard Exchange: NCDEX

Contract: Apr Expiry: Apr 20<sup>th</sup>, 2012