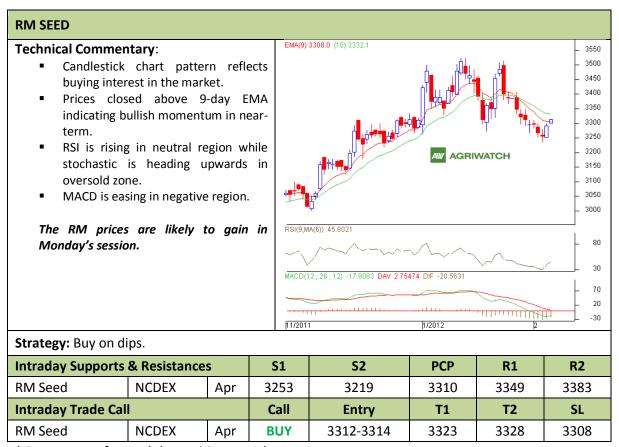

Commodity: Soybean Exchange: NCDEX Contract: Mar Expiry: Mar 20<sup>th</sup>, 2012

<sup>\*</sup> Do not carry-forward the position next day.

Commodity: Rapeseed/Mustard Exchange: NCDEX

Contract: Apr Expiry: Apr 20<sup>th</sup>, 2012