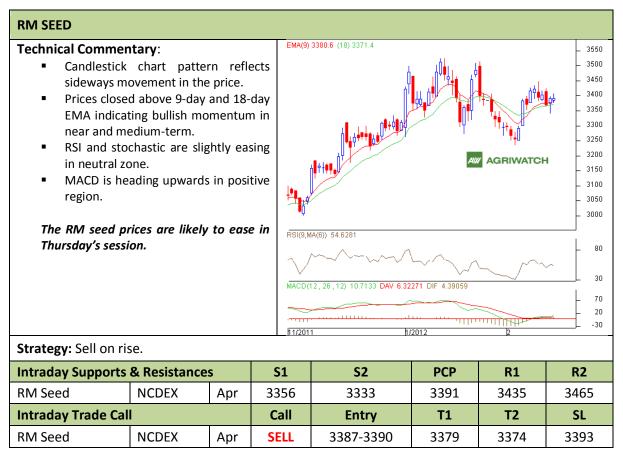

Commodity: Soybean Exchange: NCDEX Contract: Mar Expiry: Mar 20<sup>th</sup>, 2012

<sup>\*</sup> Do not carry-forward the position next day.

Commodity: Rapeseed/Mustard Exchange: NCDEX

Contract: Apr Expiry: Apr 20<sup>th</sup>, 2012