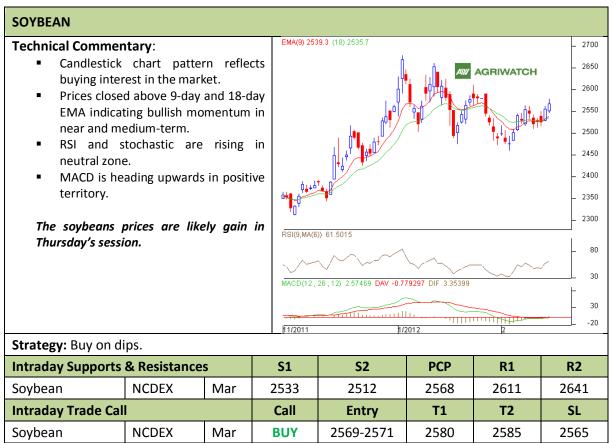

Commodity: Soybean Exchange: NCDEX Contract: Mar Expiry: Mar 20<sup>th</sup>, 2012

<sup>\*</sup> Do not carry-forward the position next day.

Commodity: Rapeseed/Mustard Exchange: NCDEX

Contract: Apr Expiry: Apr 20<sup>th</sup>, 2012