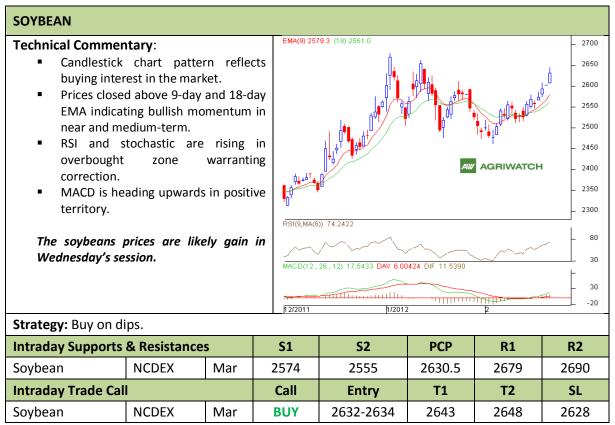

Commodity: Soybean Exchange: NCDEX Contract: Mar Expiry: Mar 20<sup>th</sup>, 2012

<sup>\*</sup> Do not carry-forward the position next day.

Commodity: Rapeseed/Mustard Exchange: NCDEX

Contract: Apr Expiry: Apr 20<sup>th</sup>, 2012