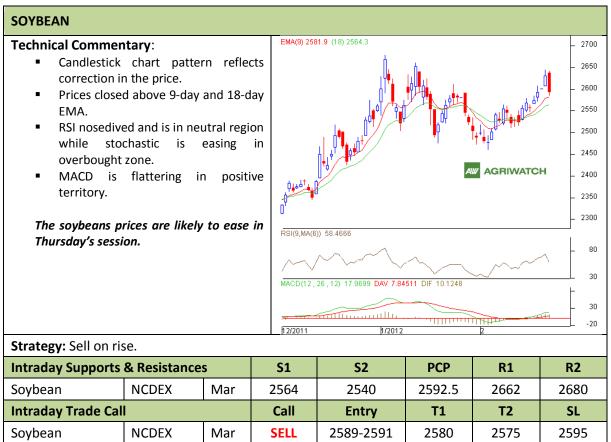

Commodity: Soybean Exchange: NCDEX Contract: Mar Expiry: Mar 20<sup>th</sup>, 2012

<sup>\*</sup> Do not carry-forward the position next day.

Commodity: Rapeseed/Mustard Exchange: NCDEX
Contract: Apr Expiry: Apr 20<sup>th</sup>, 2012