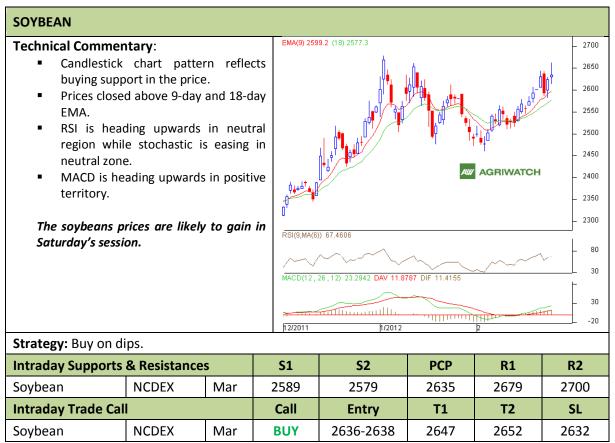

Commodity: Soybean Exchange: NCDEX Contract: Mar Expiry: Mar 20<sup>th</sup>, 2012

<sup>\*</sup> Do not carry-forward the position next day.

Commodity: Rapeseed/Mustard Exchange: NCDEX
Contract: Apr Expiry: Apr 20<sup>th</sup>, 2012