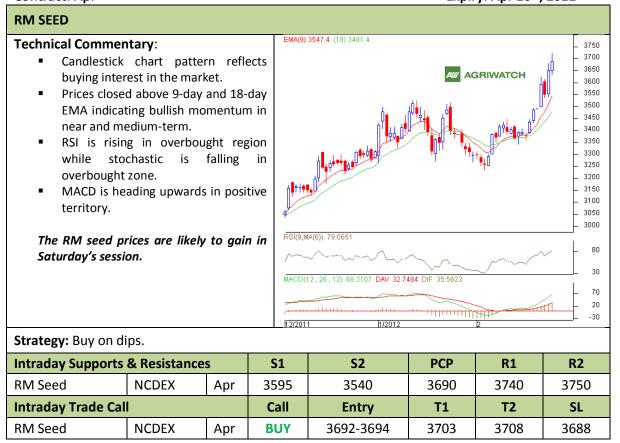

Commodity: Soybean Exchange: NCDEX Contract: Mar Expiry: Mar 20<sup>th</sup>, 2012

<sup>\*</sup> Do not carry-forward the position next day.

Commodity: Rapeseed/Mustard Exchange: NCDEX
Contract: Apr Expiry: Apr 20<sup>th</sup>, 2012

<sup>\*</sup> Do not carry-forward the position next day.