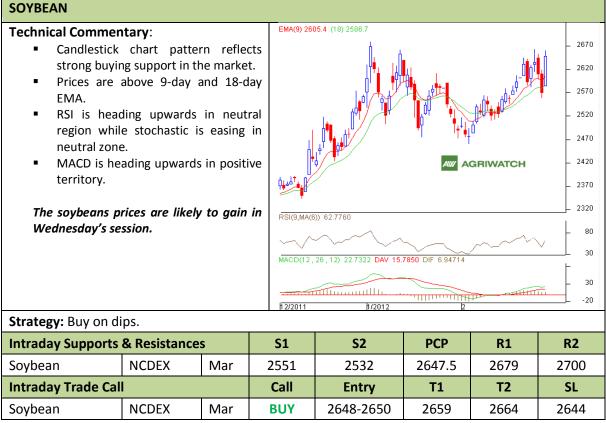

### Commodity: Soybean Contract: Mar

Exchange: NCDEX Expiry: Mar 20<sup>th</sup>, 2012

\* Do not carry-forward the position next day.