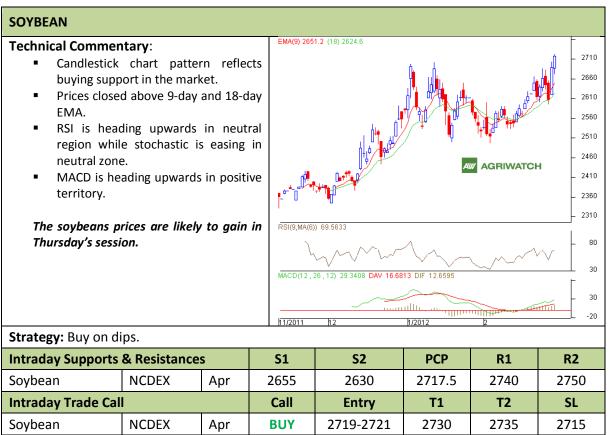

Commodity: Soybean Exchange: NCDEX Contract: Apr Expiry: Apr 20<sup>th</sup>, 2012

<sup>\*</sup> Do not carry-forward the position next day.

Commodity: Rapeseed/Mustard Exchange: NCDEX
Contract: Apr Expiry: Apr 20<sup>th</sup>, 2012