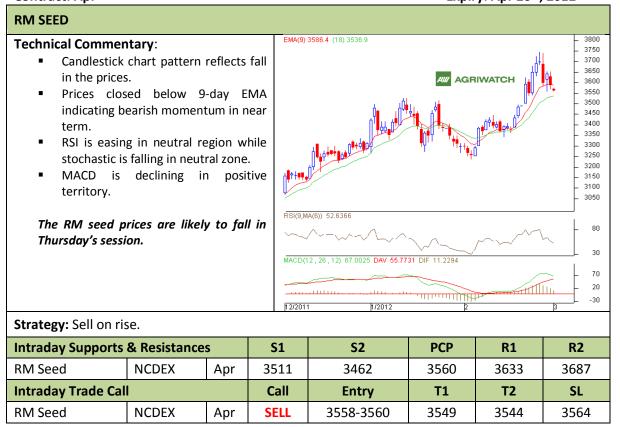

Commodity: Soybean Exchange: NCDEX Contract: Apr Expiry: Apr 20<sup>th</sup>, 2012



<sup>\*</sup> Do not carry-forward the position next day.



Commodity: Rapeseed/Mustard Exchange: NCDEX
Contract: Apr Expiry: Apr 20<sup>th</sup>, 2012



<sup>\*</sup> Do not carry-forward the position next day.

## Disclaimer

The information and opinions contained in the document have been compiled from sources believed to be reliable. The company does not warrant its accuracy, completeness and correctness. Use of data and information contained in this report is at your own risk. This document is not, and should not be construed as, an offer to sell or solicitation to buy any commodities. This document may not be reproduced, distributed or published, in whole or in part, by any recipient hereof for any purpose without prior permission from the Company. IASL and its affiliates and/or their officers, directors and employees may have positions in any commodities mentioned in this document (or in any related investment) and may from time to