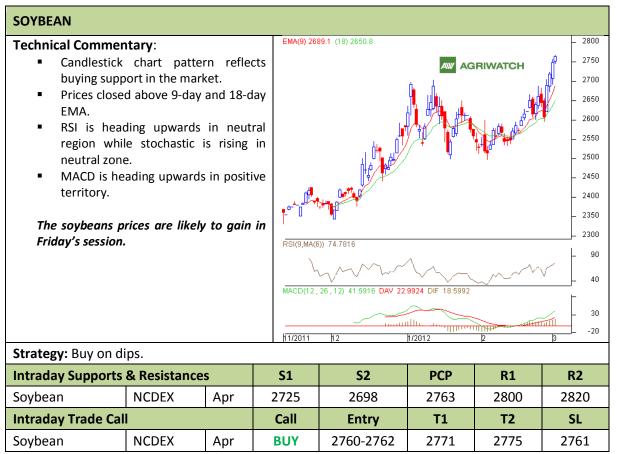

Commodity: Soybean Exchange: NCDEX Contract: Apr Expiry: Apr 20<sup>th</sup>, 2012

<sup>\*</sup> Do not carry-forward the position next day.

Commodity: Rapeseed/Mustard **Exchange: NCDEX** Expiry: Apr 20<sup>th</sup>, 2012 **Contract: Apr** 