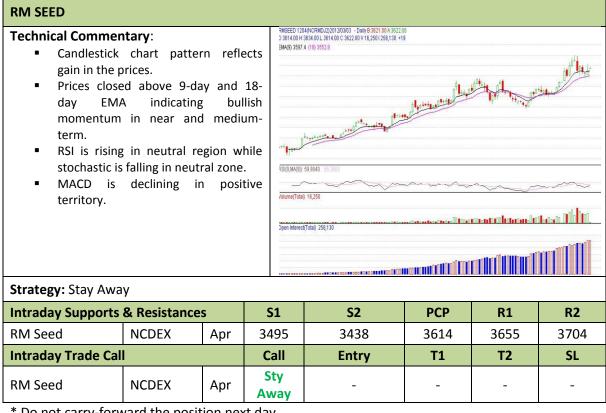

### **Commodity: Rapeseed/Mustard Contract: Apr**

### Exchange: NCDEX Expiry: Apr 20<sup>th</sup>, 2012

\* Do not carry-forward the position next day.