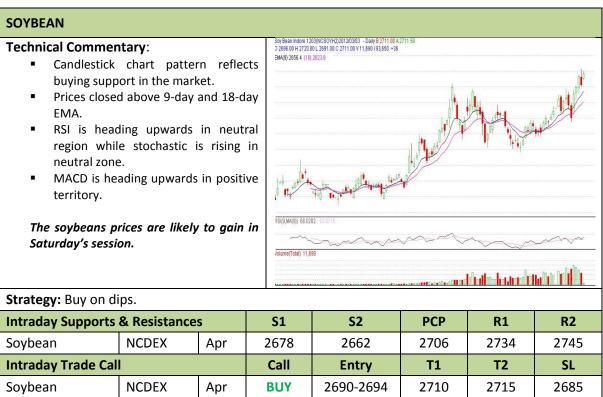

### Commodity: Soybean Contract: Apr

### Exchange: NCDEX Expiry: Apr 20<sup>th</sup>, 2012

\* Do not carry-forward the position next day.