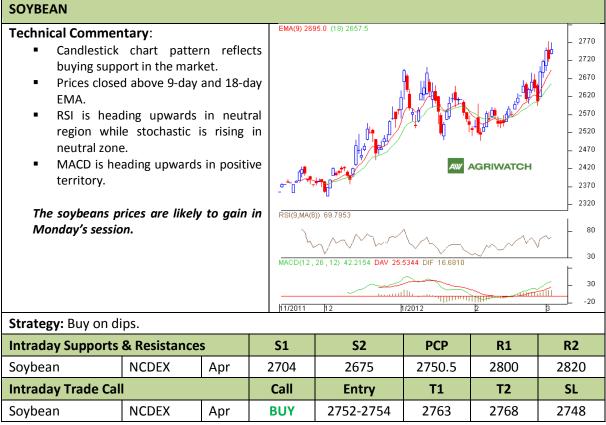

## Commodity: Soybean Contract: Apr

Exchange: NCDEX Expiry: Apr 20<sup>th</sup>, 2012

\* Do not carry-forward the position next day.