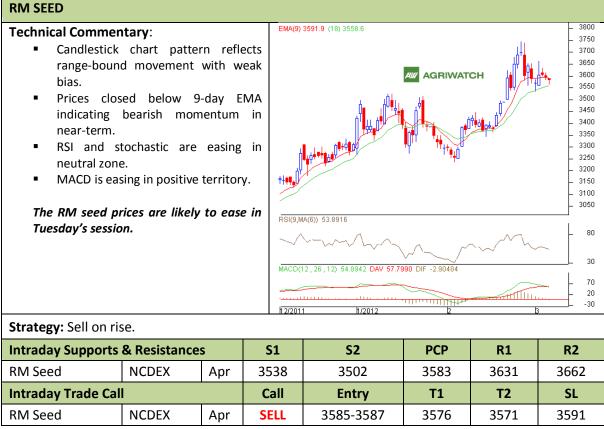

### Commodity: Rapeseed/Mustard Contract: Apr

### Exchange: NCDEX Expiry: Apr 20<sup>th</sup>, 2012

\* Do not carry-forward the position next day.