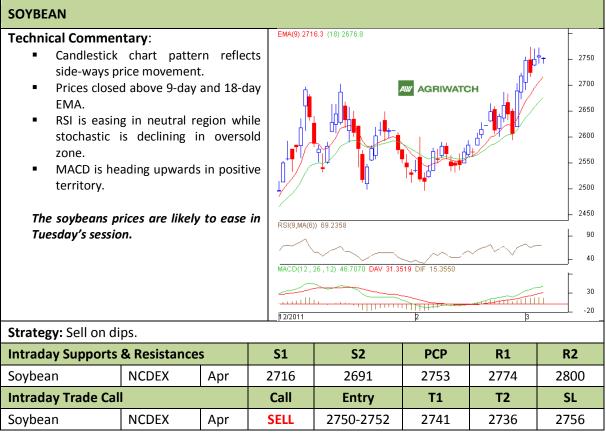

### Commodity: Soybean Contract: Apr

### Exchange: NCDEX Expiry: Apr 20<sup>th</sup>, 2012

\* Do not carry-forward the position next day.