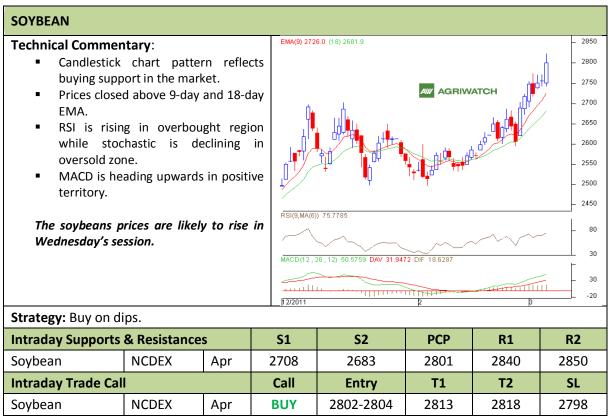

Commodity: Soybean Exchange: NCDEX Contract: Apr Expiry: Apr 20<sup>th</sup>, 2012

<sup>\*</sup> Do not carry-forward the position next day.

Commodity: Rapeseed/Mustard Exchange: NCDEX
Contract: Apr Expiry: Apr 20<sup>th</sup>, 2012