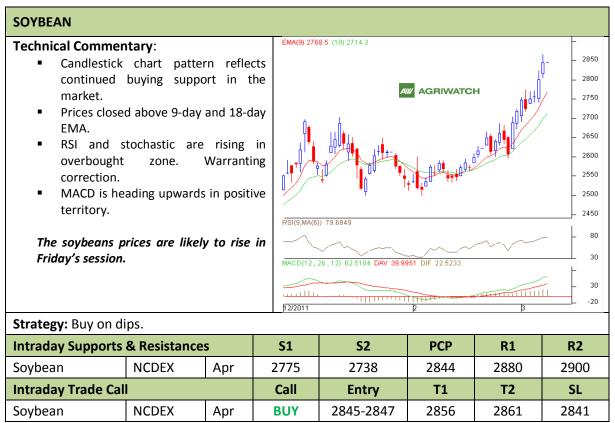

Commodity: Soybean Exchange: NCDEX Contract: Apr Expiry: Apr 20<sup>th</sup>, 2012

<sup>\*</sup> Do not carry-forward the position next day.

Commodity: Rapeseed/Mustard Exchange: NCDEX
Contract: Apr Expiry: Apr 20<sup>th</sup>, 2012