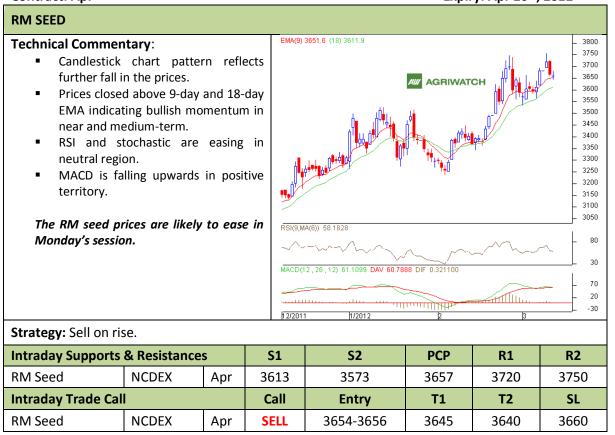

Commodity: Soybean Exchange: NCDEX Contract: Apr Expiry: Apr 20<sup>th</sup>, 2012

<sup>\*</sup> Do not carry-forward the position next day.

Commodity: Rapeseed/Mustard Exchange: NCDEX
Contract: Apr Expiry: Apr 20<sup>th</sup>, 2012

<sup>\*</sup> Do not carry-forward the position next day.