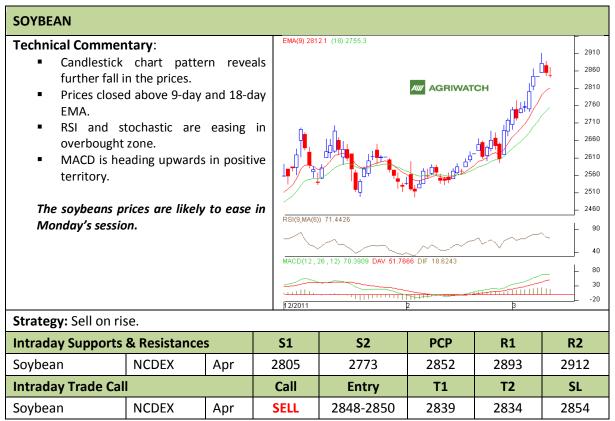

Commodity: Soybean Exchange: NCDEX Contract: Apr Expiry: Apr 20<sup>th</sup>, 2012

<sup>\*</sup> Do not carry-forward the position next day.

Commodity: Rapeseed/Mustard Exchange: NCDEX
Contract: Apr Expiry: Apr 20<sup>th</sup>, 2012