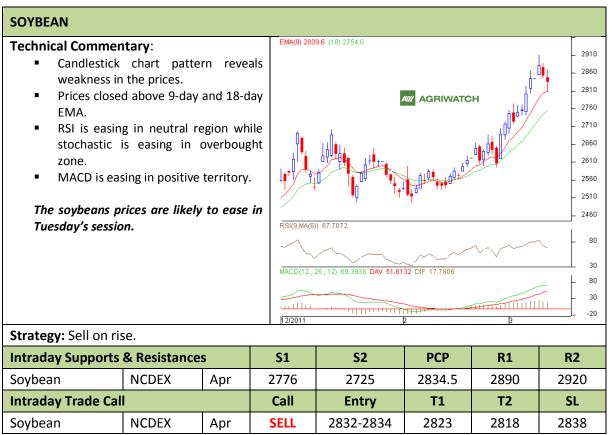

Commodity: Soybean Exchange: NCDEX Contract: Apr Expiry: Apr 20<sup>th</sup>, 2012

<sup>\*</sup> Do not carry-forward the position next day.

Commodity: Rapeseed/Mustard **Exchange: NCDEX** Expiry: Apr 20<sup>th</sup>, 2012 **Contract: Apr** 