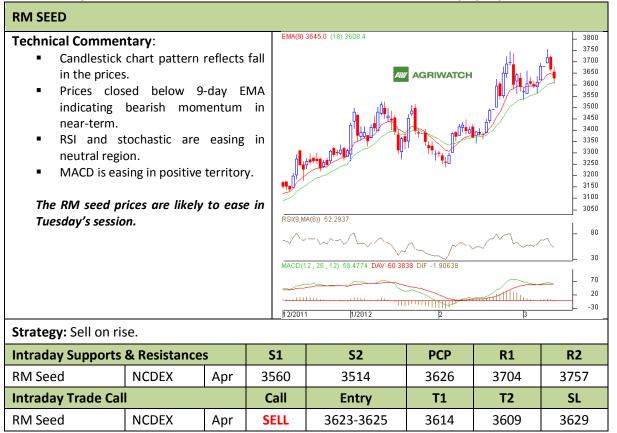

Commodity: Soybean Exchange: NCDEX Contract: Apr Expiry: Apr 20<sup>th</sup>, 2012

<sup>\*</sup> Do not carry-forward the position next day.

Commodity: Rapeseed/Mustard **Exchange: NCDEX** Expiry: Apr 20<sup>th</sup>, 2012 **Contract: Apr** 