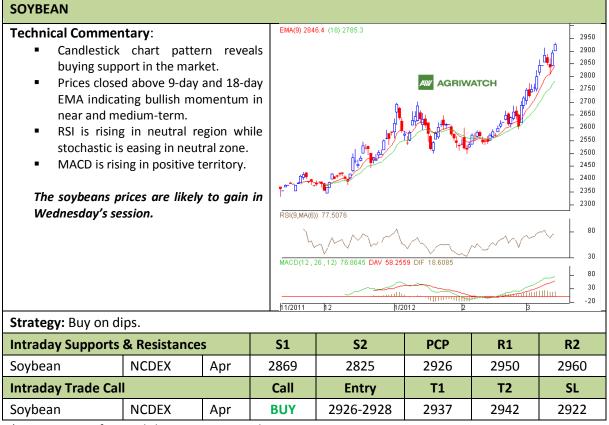

## Commodity: Soybean Contract: Apr

Exchange: NCDEX Expiry: Apr 20<sup>th</sup>, 2012

\* Do not carry-forward the position next day.