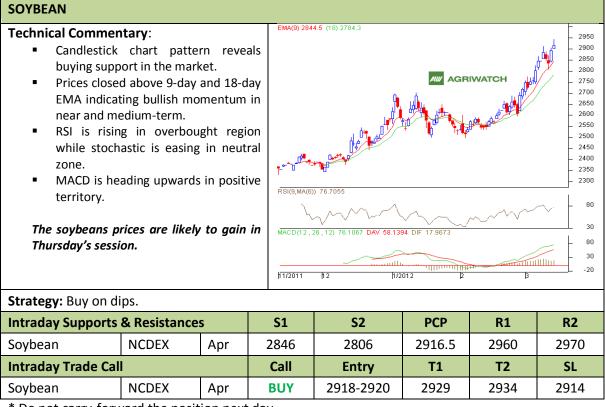

## Commodity: Soybean Contract: Apr

Exchange: NCDEX Expiry: Apr 20<sup>th</sup>, 2012

\* Do not carry-forward the position next day.

Commodity: Rapeseed/Mustard Contract: Apr