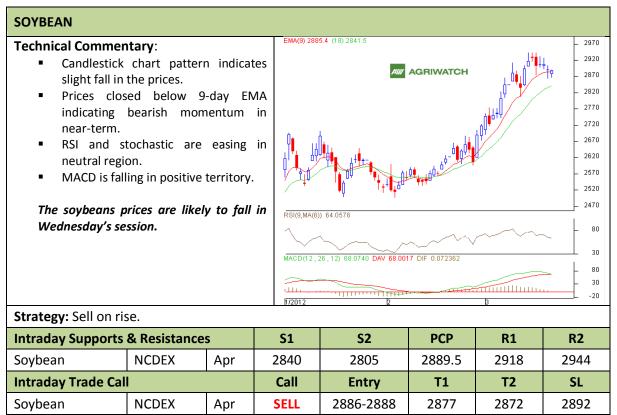

Commodity: Soybean Exchange: NCDEX Contract: Apr Expiry: Apr 20<sup>th</sup>, 2012

<sup>\*</sup> Do not carry-forward the position next day.

Commodity: Rapeseed/Mustard **Exchange: NCDEX** Expiry: Apr 20<sup>th</sup>, 2012 **Contract: Apr** 