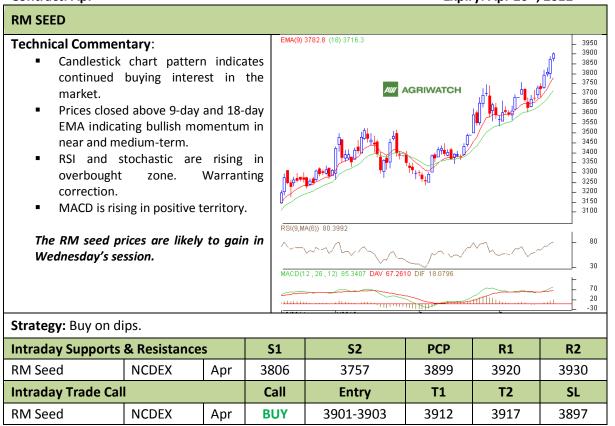

Commodity: Soybean Exchange: NCDEX Contract: Apr Expiry: Apr 20<sup>th</sup>, 2012

<sup>\*</sup> Do not carry-forward the position next day.

Commodity: Rapeseed/Mustard **Exchange: NCDEX** Expiry: Apr 20<sup>th</sup>, 2012 **Contract: Apr** 