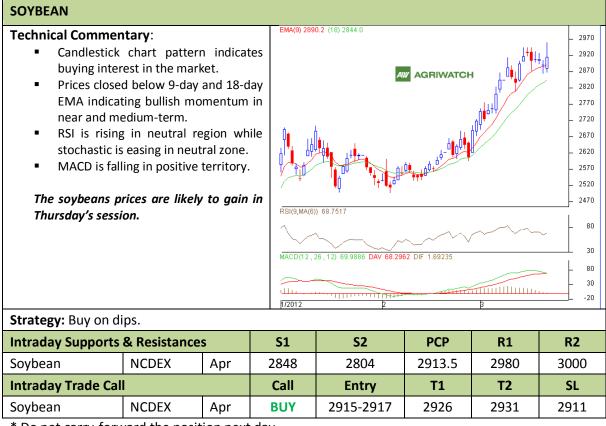

## AW AGRIWATCH

Commodity: Soybean Contract: Apr

## Exchange: NCDEX Expiry: Apr 20<sup>th</sup>, 2012

\* Do not carry-forward the position next day.