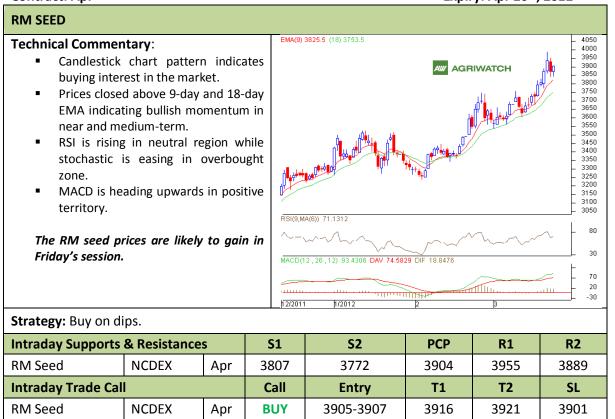

Commodity: Soybean Exchange: NCDEX Contract: Apr Expiry: Apr 20<sup>th</sup>, 2012

<sup>\*</sup> Do not carry-forward the position next day.

Commodity: Rapeseed/Mustard **Exchange: NCDEX** Expiry: Apr 20<sup>th</sup>, 2012 **Contract: Apr** 