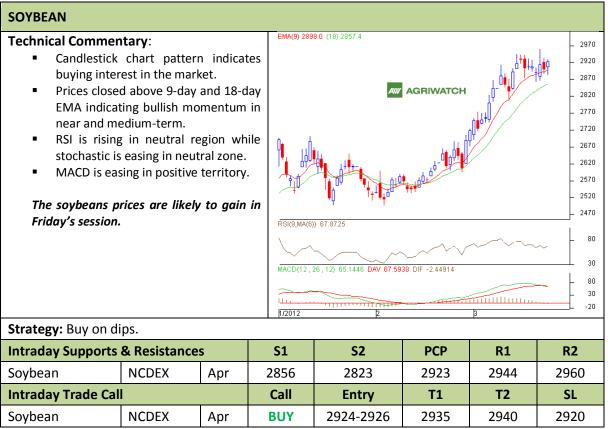

Commodity: Soybean Exchange: NCDEX Contract: Apr Expiry: Apr 20<sup>th</sup>, 2012

<sup>\*</sup> Do not carry-forward the position next day.

Commodity: Rapeseed/Mustard **Exchange: NCDEX** Expiry: Apr 20<sup>th</sup>, 2012 **Contract: Apr** 