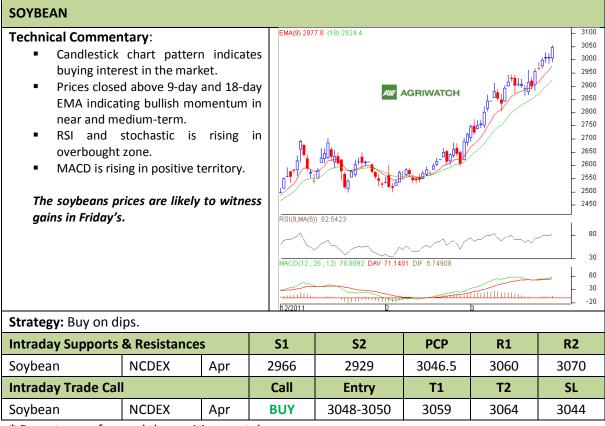

### Commodity: Soybean Contract: Apr

## Exchange: NCDEX Expiry: Apr 20<sup>th</sup>, 2012

\* Do not carry-forward the position next day.