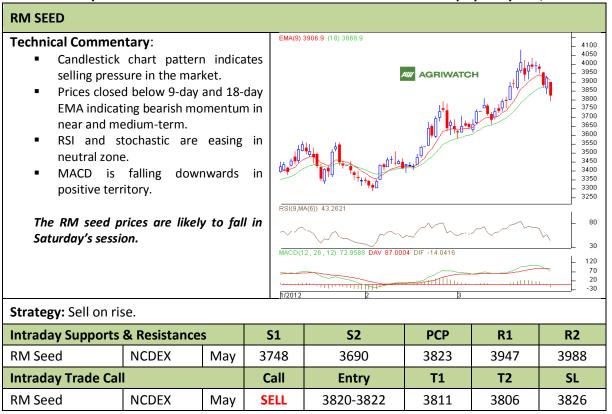

Commodity: Soybean Exchange: NCDEX Contract: May Expiry: May 20<sup>th</sup>, 2012

<sup>\*</sup> Do not carry-forward the position next day.

Commodity: Rapeseed/Mustard Exchange: NCDEX
Contract: May Expiry: May 20<sup>th</sup>, 2012

<sup>\*</sup> Do not carry-forward the position next day.