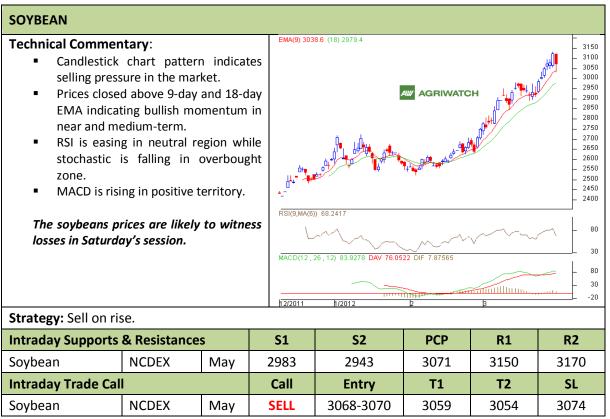

Commodity: Soybean Exchange: NCDEX Contract: May Expiry: May 20<sup>th</sup>, 2012

<sup>\*</sup> Do not carry-forward the position next day.

Commodity: Rapeseed/Mustard Exchange: NCDEX
Contract: May Expiry: May 20<sup>th</sup>, 2012